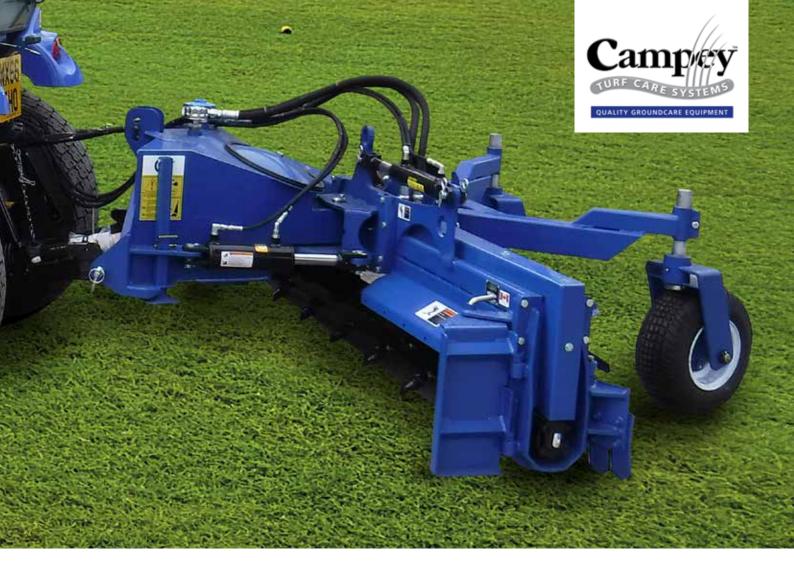

## Rake O Rotor

The Rake O Rotor is a bi-directional 2-speed rotor allowing for operation in both directions. Featuring a 25 degree angle & 28 degree tilt for ease in swaling and ditching. Oscillating guage wheels lock in level position for the 3 point hitch use. Dual motor design delivers 40% more power & elimination of outside bearings and chains. The Rake O Rotor also features a floating rotor design, increased durability with carbide teeth, ditch cutters & side shields. The Rake O Rotor can be used on a 3 point hitch or skid steer hitch systems.

## Specification

| Working width | 1.8m (72")  |
|---------------|-------------|
| Width         | 2.0m (80")  |
| Height        | 0.75m (30") |
| Weight        | 500kgs      |
| Drum Speed    | 0-600rpm    |