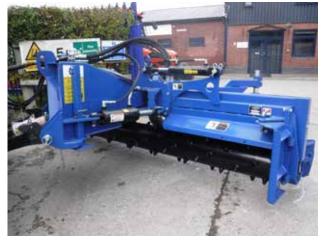

## Rake O Rotor

The Rake O Rotor is a bi-directional 2-speed rotor allowing for operation in both directions. Featuring a 25 degree angle & 28 degree tilt for ease in swaling and ditching. Oscillating guage wheels lock in level position for the 3 point hitch use. Dual motor design delivers 40% more power & elimination of outside bearings and chains. The Rake O Rotor also features a floating rotor design, increased durability with carbide teeth, ditch cutters & side shields. The Rake O Rotor can be used on a 3 point hitch or skid steer hitch systems.

## Specification

| Working width | 1.8m (72")  |
|---------------|-------------|
| Width         | 2.0m (80")  |
| Height        | 0.75m (30") |
| Weight        | 500kgs      |
| Drum Speed    | 0-600rpm    |