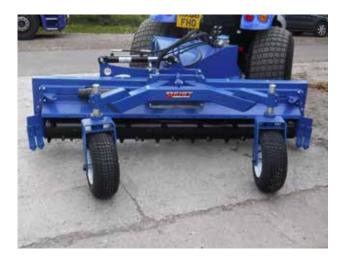

## Rake O Rotor

The Rake O Rotor is a bi-directional 2-speed rotor allowing for operation in both directions. Featuring a 25 degree angle & 28 degree tilt for ease in swaling and ditching. Oscillating guage wheels lock in level position for the 3 point hitch use. Dual motor design delivers 40% more power & elimination of outside bearings and chains. The Rake O Rotor also features a floating rotor design, increased durability with carbide teeth, ditch cutters & side shields. The Rake O Rotor can be used on a 3 point hitch or skid steer hitch systems.

## Specification

| Working width | 1.8m (72")  |
|---------------|-------------|
| Width         | 2.0m (80")  |
| Height        | 0.75m (30") |
| Weight        | 500kgs      |
| Drum Speed    | 0-600rpm    |